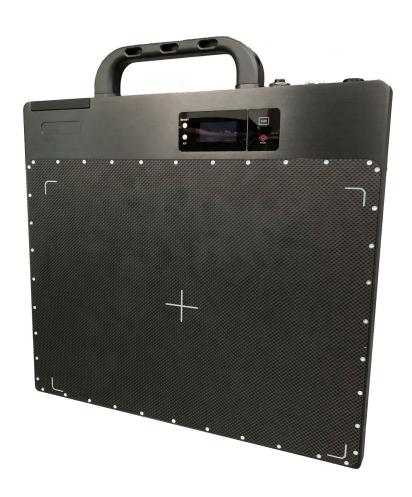

## **SCANSILC 2430-NDT**

**HIGH RESOLUTION X-RAY PANEL for NDT** 

**SCANSILC 2430-NDT** is a new robust and compact x-ray panel for industrial x-ray applications.

The panel weighs only 7lbs, is dust and water tight and drop tested to over 3 feet.

The imaging area is  $11.45 \times 9$ " and offers 16 bit, 152-76 micron high resolution images.

The system is PB protected and designed for operation with pulsed, CP and Gamma generators up to 300 kv.

## **Technical Specifications**

| Model               | SCANSILC 2430-NDT                                  |
|---------------------|----------------------------------------------------|
| Sensortype          | GoS (DRZ-PLUS & FINE)                              |
| Resolution          | 3840 x 3072 pixels                                 |
| Pixel size (HR)     | 76 μm (6.5lp/mm)                                   |
| Pixel size (HT)     | 152 μm                                             |
| Dynamic range       | 16 bit                                             |
| Active area         | 11.45 x 9 "                                        |
| External dimensions | 12.8 x 14.2 x 0.8 "                                |
| Weight              | 7 lbs                                              |
| Interface           | 1G-ETH, WIFI(5G)                                   |
| Operating Mode      | Sequence Scan and One shot                         |
| Integration Time    | ~180s                                              |
| X-ray Interface     | Software Trigger (Wired-Wi-Fi) – Auto Detect (AED) |
| Energy Range        | 300kv                                              |
| Dust & Water proof  | IP 67                                              |
| X-ray Source        | Mid. Energy Range – Pulsed/CP/                     |