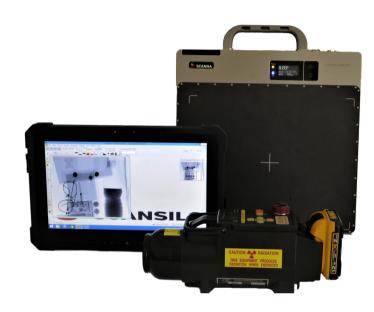

## Scansilc 2430

**Drop Tested** 

Scansilc EOD operates with any of the Golden XR pulsed x-ray generators with snap on Dual Energy Module. Select from a range of semi rugged and fully rugged Windows Tablets and Laptops to control the Scansilc x-ray imaging system and Scanview Imaging Software. Compatible with XTK software.

The imaging area is 233 x 300 mm and offers 16 bit, 76 micron high resolution images. The system is PB protected and designed for seamless operation with both pulsed and CP x-ray generators. Operates in sync mode with a direct cable (or wi-fi) connection to your generator and laptop or with the x-ray generator stand-alone in AED mode (Automatic Exposure Detection).