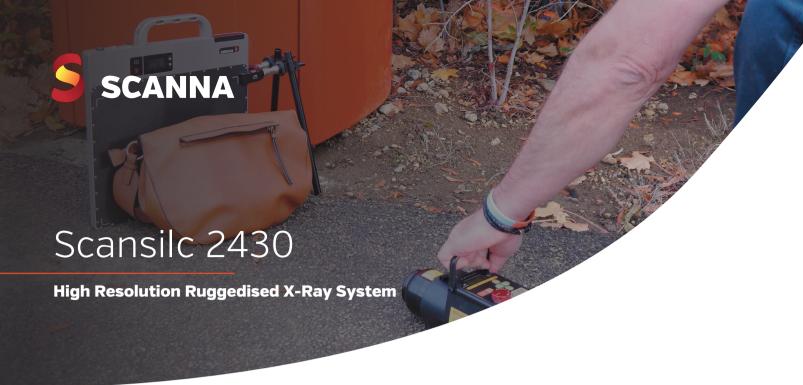

**SCANSILC 2430** is a new robust and compact x-ray panel for security, defence and light industrial x-ray applications. The panel is designed for security and EOD operators, is dust and water tight, impact and drop tested to 1m, yet weighs only 2.8 kg.

The imaging area is 233 x 300 mm and offers 16 bit, 76 micron high resolution images. The system is PB protected and designed for seamless operation with both pulsed and CP x-ray generators. Operates in sync mode with a direct cable (or wi-fi) connection to your generator and laptop or with the x-ray generator stand-alone in AED mode (Automatic Exposure Detection).