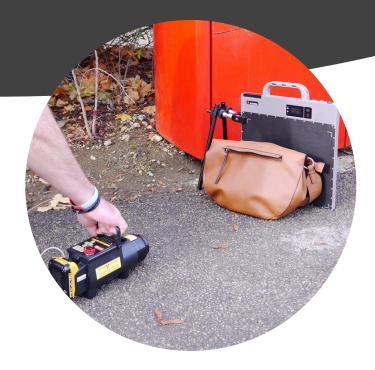

## **Overview**

SCANSILC 2430U is a new robust and compact x-ray panel for security, defence and light industrial x-ray applications. The panel is designed for security and EOD operators, is dust and water tight, impact and drop tested to 1m, yet weighs only 2 kg.

The imaging area is 233 x 291 mm and offers 16 bit, 76 micron high resolution images. The system is PB protected and designed for seamless operation with both pulsed and CP x-ray generators. Operates in sync mode with a direct cable [or wi-fi] connection to your generator and laptop or with the x-ray generator stand-alone in AED mode [Automatic Exposure Detection].