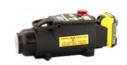

## **Overview**

SCANSILC 2430U is a new robust and compact x-ray panel for security, defence and light industrial x-ray applications. The panel is designed for security and EOD operators, is dust and water tight, impact and drop tested to 1m, yet weighs only 2 kg.

The imaging area is 233 x 291 mm and offers 16 bit, 76 micron high resolution images. The system is PB protected and designed for seamless operation with both pulsed and CP x-ray generators. Operates in sync mode with a direct cable [or wi-fi] connection to your generator and laptop or with the x-ray generator stand-alone in AED mode [Automatic Exposure Detection].