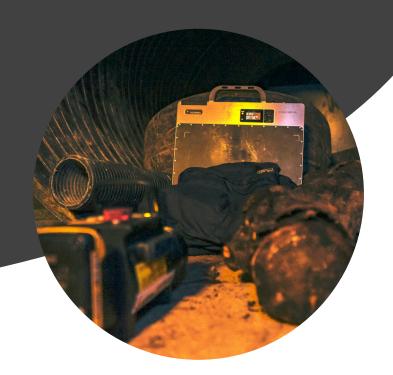

**Ruggedised Unibody design** - drop tested to 1m [3 ft] on all 4 corners

**Unique IP67 environmental protection** against dirt, dust and water ingress. IP68 connectors

**Dual in-panel batteries and hot-swappable spare battery** providing extended field operational capability.

## **Overview**

SCANSILC 2430U is a new robust and compact x-ray panel for security, defence and light industrial x-ray applications. The panel is designed for security and EOD operators, is dust and water tight, impact and drop tested to 1m, yet weighs only 2 kg.