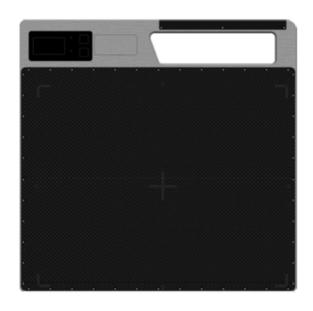

## **Highlighted Features**

High definition images - 76 microns - 6.5 lp/mm

**Uniquely designed for security applications** - not a fragile medical/veterinary panel in a protective cover

**Dual operational modes** - Either synchronized wired or wireless control from a tablet/laptop or standalone AED (automatic exposure detection) mode with manual firing of the x-ray generator

**Ruggedised Unibody design** - drop tested to 1m [3 ft] on all 4 corners

**Unique IP67 environmental protection** against dirt, dust and water ingress. IP68 connectors

**Dual in-panel batteries and hot-swappable spare battery** providing extended field operational capability.

## **Overview**

SCANSILC 2430U is a new robust and compact x-ray panel for security, defence and light industrial x-ray applications. The panel is designed for security and EOD operators, is dust and water tight, impact and drop tested to 1m, yet weighs only 2 kg.

The imaging area is 233 x 291 mm and offers 16 bit, 76 micron high resolution images. The system is PB protected and designed for seamless operation with both pulsed and CP x-ray generators. Operates in sync mode with a direct cable [or wi-fi] connection to your generator and laptop or with the x-ray generator stand-alone in AED mode [Automatic Exposure Detection].

## TECHNICAL INFORMATION

| Parameter                | Specification                    |
|--------------------------|----------------------------------|
| Image Area               | 24 x 30 cm                       |
| Active Image             | 233 x 291 mm                     |
| Pixel Pitch              | 76 micron                        |
| Resolution               | 6.5 lp/mm                        |
| Physical Dimenson        | 325 x 318 x 20 mm                |
| Weight                   | 2.0 kg                           |
| Environmental Protection | IP67 (Dust and water resistance) |
| Drop Tested              | 1m                               |