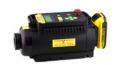

## **Overview**

SCANSILC 2430U is a new robust and compact x-ray panel for security, defence and light industrial x-ray applications. The panel is designed for security and EOD operators, is dust and water tight, impact and drop tested to 1m, yet weighs only 2 kg.

The imaging area is 233 x 291 mm and offers 16 bit, 76 micron high resolution images. The system is PB protected and designed for seamless operation with both pulsed and CP x-ray generators. Operates in sync mode with a direct cable [or wi-fi] connection to your generator and laptop or with the x-ray generator stand-alone in AED mode [Automatic Exposure Detection].