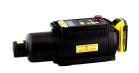

## **Overview**

SCANSILC 2430U is a new robust and compact x-ray panel for security, defence and light industrial x-ray applications. The panel is designed for security and EOD operators, is dust and water tight, impact and drop tested to 1m, yet weighs only 2 kg.

The imaging area is 233 x 291 mm and offers 16 bit, 76 micron high resolution images. The system is PB protected and designed for seamless operation with both pulsed and CP x-ray generators. Operates in sync mode with a direct cable [or wi-fi] connection to your generator and laptop or with the x-ray generator stand-alone in AED mode [Automatic Exposure Detection].