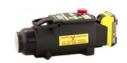

## Overview

SCANSILC 4357U is a new, robust x-ray panel for security and defence applications, suitable for screening cabin baggage size items in a single x-ray. The panel is designed for harsh environments and is dust and water tight. We use intelligent control circuitry within our x-ray panel instead of a separate communications box that similar systems need to provide fast, problem free deployment with minimal cables and connections.

The imaging area is  $430 \times 573$  mm and offers 140 micron high resolution images.

SCANSILC 4357U is compatible with both pulsed and CP x-ray generators. Operators can control in sync mode from a tablet or laptop without needing an extra interface communications box. Alternative stand-alone (AED) mode with the x-ray generator triggered manually.