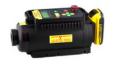

## Overview

SCANSILC 4357U is a new, robust x-ray panel for security and defence applications, suitable for screening cabin baggage size items in a single x-ray. The panel is designed for harsh environments and is dust and water tight. We use intelligent control circuitry within our x-ray panel instead of a separate communications box that similar systems need to provide fast, problem free deployment with minimal cables and connections.

The imaging area is  $430 \times 573$  mm and offers 140 micron high resolution images.

SCANSILC 4357U is compatible with both pulsed and CP x-ray generators. Operators can control in sync mode from a tablet or laptop without needing an extra interface communications box. Alternative stand-alone (AED) mode with the x-ray generator triggered manually.