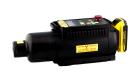

## Overview

SCANSILC 4357U is a new, robust x-ray panel for security and defence applications, suitable for screening cabin baggage size items in a single x-ray. The panel is designed for harsh environments and is dust and water tight. We use intelligent control circuitry within our x-ray panel instead of a separate communications box that similar systems need to provide fast, problem free deployment with minimal cables and connections.

The imaging area is  $430 \times 573$  mm and offers 140 micron high resolution images.

SCANSILC 4357U is compatible with both pulsed and CP x-ray generators. Operators can control in sync mode from a tablet or laptop without needing an extra interface communications box. Alternative stand-alone (AED) mode with the x-ray generator triggered manually.