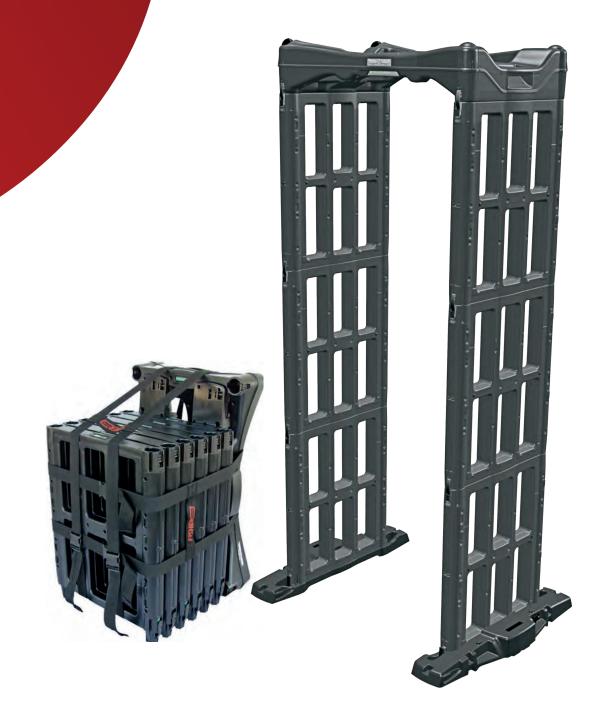

# **GATESCAN-P**

PORTABLE WALKTHROUGH METAL DETECTOR

www.scanna-msc.com

**Gatescan-P** is the world's most versatile walkthrough metal detector as it can be deployed and transported to virtually any location and be up and running within five minutes by a single operator!

Gatescan-P operates from rechargeable sealed batteries, has zone specific detection and is designed for use in demanding environments. Because of its modular construction it is the only multi-zone metal detector small enough to fit in the boot of a large car.

#### Portability

Gatescan-P is designed for portability, measuring only 93cms x 58cms x 66cms when collapsed, enabling easy storage and transportation. Additionally built in wheels enable swift manoeuvrability.

## Technical Specifications

| Portable Dimensions                  | 93cm x 58cm x 66cm.                                                                                                                                           |
|--------------------------------------|---------------------------------------------------------------------------------------------------------------------------------------------------------------|
| Installed External<br>Dimensions     | 223.5cm (h) x 117cm (w) x<br>86.5cm (d)                                                                                                                       |
| Installed Internal<br>Dimensions     | 208 x 76cm (w)                                                                                                                                                |
| Environmental                        | Temp -20 C to +70 C (-4F to<br>+158 F). Relative Humidity 95%.<br>Environmental Rating: IP52 UV<br>resistant.                                                 |
| Dynamic Single Person<br>Portability | Weighs approximately 90 lbs<br>[40 Kgs]; assemble/disassemble<br>in only 5 minutes; single person<br>setup; inbuilt wheels and handle<br>for ease of transit. |