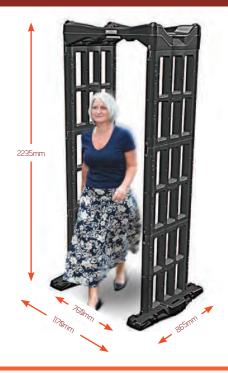

## Technical Specifications

| Portable Dimensions                  | 93cm x 58cm x 66cm.                                                                                                                                           |
|--------------------------------------|---------------------------------------------------------------------------------------------------------------------------------------------------------------|
| Installed External<br>Dimensions     | 223.5cm (h) x 117cm (w) x<br>86.5cm (d)                                                                                                                       |
| Installed Internal<br>Dimensions     | 208 x 76cm (w)                                                                                                                                                |
| Environmental                        | Temp -20 C to +70 C (-4F to<br>+158 F). Relative Humidity 95%.<br>Environmental Rating: IP52 UV<br>resistant.                                                 |
| Dynamic Single Person<br>Portability | Weighs approximately 90 lbs<br>[40 Kgs]; assemble/disassemble<br>in only 5 minutes; single person<br>setup; inbuilt wheels and handle<br>for ease of transit. |